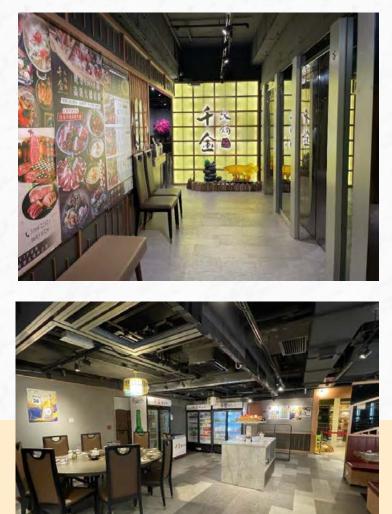

|
| Availability                                            | To be confirmed                                                                                                                                                               |
| Remarks                                                 | <ul> <li>The above information is subject to change by landlord without prior notice</li> <li>Other terms and conditions are subject to landlord's sole discretion</li> </ul> |

Lai Sun Group © All rights reserved

Issued on July 16, 2024

### Floo<u>r Plan</u>



Facing Lockhart Road

8<sup>th</sup> FLOOR PLAN Not to scale, for identification purpose only

# 8/F Interior conditions









# 8/F Interior conditions







#### Advertising Space



facing Lockhart Road





facing Percival Street

Advertising Light Box



G/F facing Lockhart Road

Advertising Light Box



# Potential Space

#### Strictly Private & Confidential Subject to Offer & Without Prejudice

| Premises                       | 8/F of Causeway Bay Plaza 2, 463-483 Lockhart Road, Hong Kong                                   |
|--------------------------------|-------------------------------------------------------------------------------------------------|
| Area                           | 7,500 s.f. (Gross)                                                                              |
| Asking Rent                    | Subject to negotiation                                                                          |
| Term