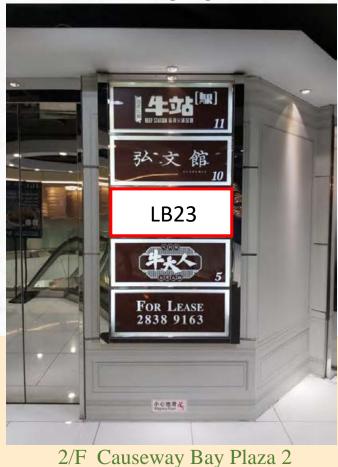

ed                                                                                                                                                               |
| Remarks                                                 | <ul> <li>The above information is subject to change by landlord without prior notice</li> <li>Other terms and conditions are subject to landlord's sole discretion</li> </ul> |

Lai Sun Group © All rights reserved

Issued on July 16, 2024

### Floo<u>r Plan</u>



Facing Lockhart Road

8<sup>th</sup> FLOOR PLAN Not to scale, for identification purpose only

# 8/F Interior conditions









# 8/F Interior conditions







#### Advertising Space



facing Lockhart Road





facing Percival Street

Advertising Light Box



G/F facing Lockhart Road

Advertising Light Box



# Potential Space

#### Strictly Private & Confidential Subject to Offer & Without Prejudice

| Premises                       | 8/F of Causeway Bay Plaza 2, 463-483 Lockhart Road, Hong Kong                                   |
|--------------------------------|-------------------------------------------------------------------------------------------------|
| Area                           | 7,500 s.f. (Gross)                                                                              |
| Asking Rent                    | Subject to negotiation                                                                          |
| Term                           | 3 years Fixed                                                                                   |
| Management Fee & A/C Charge    | @\$1