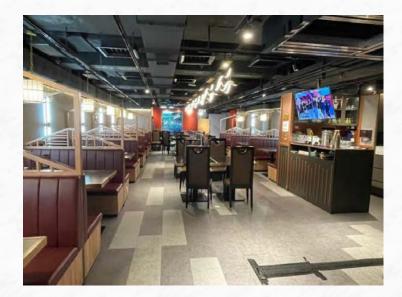

|
| Availability                                            | To be confirmed                                                                                                                                                               |
| Remarks                                                 | <ul> <li>The above information is subject to change by landlord without prior notice</li> <li>Other terms and conditions are subject to landlord's sole discretion</li> </ul> |

Lai Sun Group © All rights reserved

Issued on July 16, 2024

### Floo<u>r Plan</u>



Facing Lockhart Road

8<sup>th</sup> FLOOR PLAN Not to scale, for identification purpose only

# 8/F Interior conditions









# 8/F Interior conditions







#### Advertising Space



facing Lockhart Road





facing Percival Street

Advertising Light Box



G/F facing Lockhart Road

Advertising Light Box



# Potential Space

#### Strictly Private & Confidential Subject to Offer & Without Prejudice

| Premises                       | 8/F of Causeway Bay Plaza 2, 463-483 Lockhart Road, Hong Kong                                   |
|--------------------------------|-------------------------------------------------------------------------------------------------|
| Area                           | 7,500 s.f. (Gross)                                                                              |
| Asking Rent                    | Subject to negotiation                                                                          |
| Term