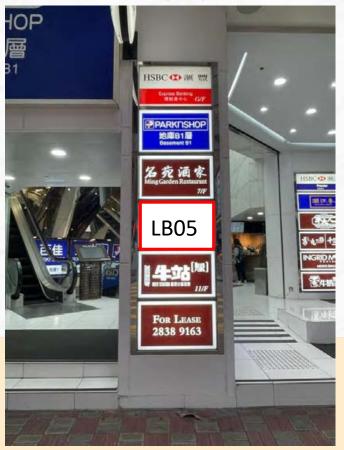

#### Advertising Space

facing Lockhart Road

facing Percival Street

Advertising Light Box

G/F facing Lockhart Road

Advertising Light Box