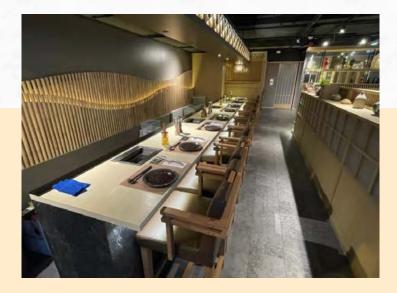

|
| Availability                                            | To be confirmed                                                                                                                                                               |
| Remarks                                                 | <ul> <li>The above information is subject to change by landlord without prior notice</li> <li>Other terms and conditions are subject to landlord's sole discretion</li> </ul> |

Lai Sun Group © All rights reserved

Issued on July 16, 2024

### Floo<u>r Plan</u>



Facing Lockhart Road

8<sup>th</sup> FLOOR PLAN Not to scale, for identification purpose only

# 8/F Interior conditions









# 8/F Interior conditions







#### Advertising Space



facing Lockhart Road





facing Percival Street

Advertising Light Box



G/F facing Lockhart Road

Advertising Light Box



# Potential Space

#### Strictly Private & Confidential Subject to Offer & Without Prejudice

| Premises                       | 8/F of Causeway Bay Plaza 2, 463-483 Lockhart Road, Hong Kong                                   |
|--------------------------------|-------------------------------------------------------------------------------------------------|
| Area                           | 7,500 s.f. (Gross)                                                                              |
| Asking Rent                    | Subject to negotiation