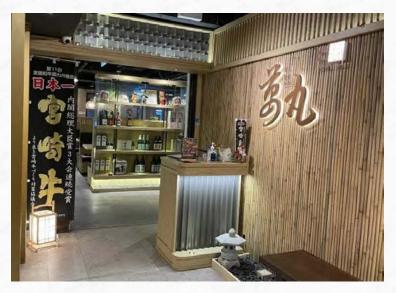

|
| Availability                                            | To be confirmed                                                                                                                                                               |
| Remarks                                                 | <ul> <li>The above information is subject to change by landlord without prior notice</li> <li>Other terms and conditions are subject to landlord's sole discretion</li> </ul> |

Lai Sun Group © All rights reserved

Issued on July 16, 2024

### Floo<u>r Plan</u>



Facing Lockhart Road

8<sup>th</sup> FLOOR PLAN Not to scale, for identification purpose only

# 8/F Interior conditions









# 8/F Interior conditions







#### Advertising Space



facing Lockhart Road





facing Percival Street

Advertising Light Box



G/F facing Lockhart Road

Advertising Light Box



# Potential Space

#### Strictly Private & Confidential Subject to Offer & Without Prejudice

| Premises                       | 8/F of Causeway Bay Plaza 2, 463-483 Lockhart Road, Hong Kong                                   |
|--------------------------------|-------------------------------------------------------------------------------------------------|
| Area                           | 7,500 s.f. (Gross)                                                                              |
| Asking Rent                    | Subject to negotiation