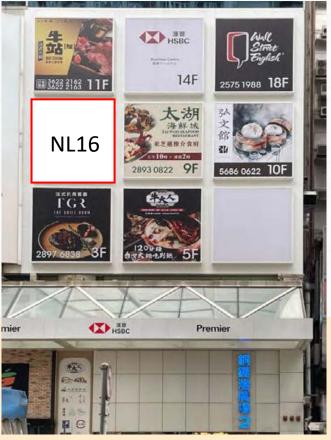

|
| Availability                                            | To be confirmed                                                                                                                                                               |
| Remarks                                                 | <ul> <li>The above information is subject to change by landlord without prior notice</li> <li>Other terms and conditions are subject to landlord's sole discretion</li> </ul> |

Lai Sun Group © All rights reserved

Issued on July 16, 2024

### Floo<u>r Plan</u>



Facing Lockhart Road

8<sup>th</sup> FLOOR PLAN Not to scale, for identification purpose only

# 8/F Interior conditions









# 8/F Interior conditions







#### Advertising Space



facing Lockhart Road





facing Percival Street

Advertising Light Box



G/F facing Lockhart Road

Advertising Light Box



# Potential Space

#### Strictly Private & Confidential Subject to Offer & Without Prejudice

| Premises                       | 8/F of Causeway Bay Plaza 2, 463-483 Lockhart Road, Hong Kong                                   |
|--------------------------------|-------------------------------------------------------------------------------------------------|
| Area                           | 7,500 s.f. (Gross)                                                                              |
| Asking Rent                    | Subject to negotiation                                                                          |
| Term                           | 3 years Fixed