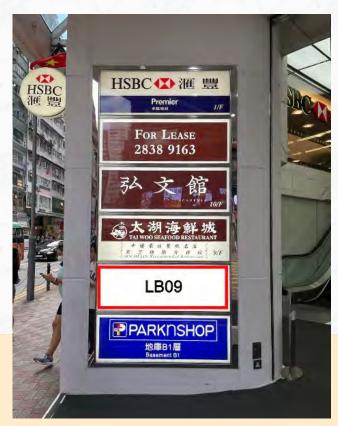

#### Advertising Light Box

G/F facing Percival Street

#### Advertising Light Box

2/F Causeway Bay Plaza 2