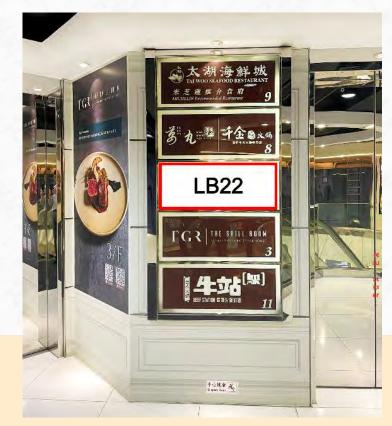

#### Advertising Space

facing Lockhart Road

facing Percival Street

Advertising Light Box

G/F facing Lockhart Road

Advertising Light Box