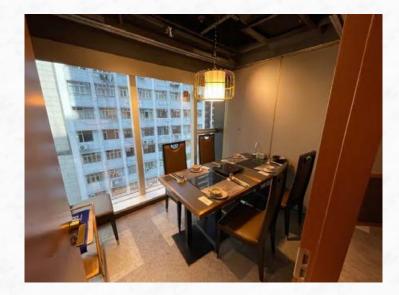

|
| Availability                                            | To be confirmed                                                                                                                                                               |
| Remarks                                                 | <ul> <li>The above information is subject to change by landlord without prior notice</li> <li>Other terms and conditions are subject to landlord's sole discretion</li> </ul> |

Lai Sun Group © All rights reserved

Issued on July 16, 2024

### Floo<u>r Plan</u>



Facing Lockhart Road

8<sup>th</sup> FLOOR PLAN Not to scale, for identification purpose only

# 8/F Interior conditions









# 8/F Interior conditions







#### Advertising Space



facing Lockhart Road





facing Percival Street

Advertising Light Box



G/F facing Lockhart Road

Advertising Light Box



# Potential Space

#### Strictly Private & Confidential Subject to Offer & Without Prejudice

| Premises                       | 8/F of Causeway Bay Plaza 2, 463-483 Lockhart Road, Hong Kong                                   |
|--------------------------------|-------------------------------------------------------------------------------------------------|
| Area                           | 7,500 s.f. (Gross)                                                                              |
| Asking Rent                    | Subject to negotiation