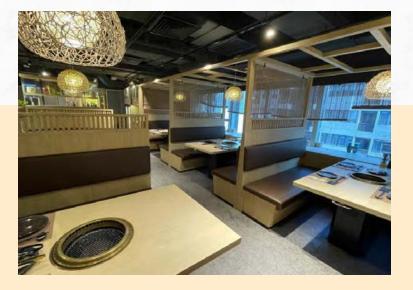

|
| Availability                                            | To be confirmed                                                                                                                                                               |
| Remarks                                                 | <ul> <li>The above information is subject to change by landlord without prior notice</li> <li>Other terms and conditions are subject to landlord's sole discretion</li> </ul> |

Lai Sun Group © All rights reserved

Issued on July 16, 2024

### Floo<u>r Plan</u>



Facing Lockhart Road

8<sup>th</sup> FLOOR PLAN Not to scale, for identification purpose only

# 8/F Interior conditions









# 8/F Interior conditions







#### Advertising Space



facing Lockhart Road





facing Percival Street

Advertising Light Box



G/F facing Lockhart Road

Advertising Light Box



# Potential Space

#### Strictly Private & Confidential Subject to Offer & Without Prejudice

| Premises                       | 8/F of Causeway Bay Plaza 2, 463-483 Lockhart Road, Hong Kong                                   |
|--------------------------------|-------------------------------------------------------------------------------------------------|
| Area                           | 7,500 s.f. (Gross)                                                                              |
| Asking Rent                    | Subject to negotiation