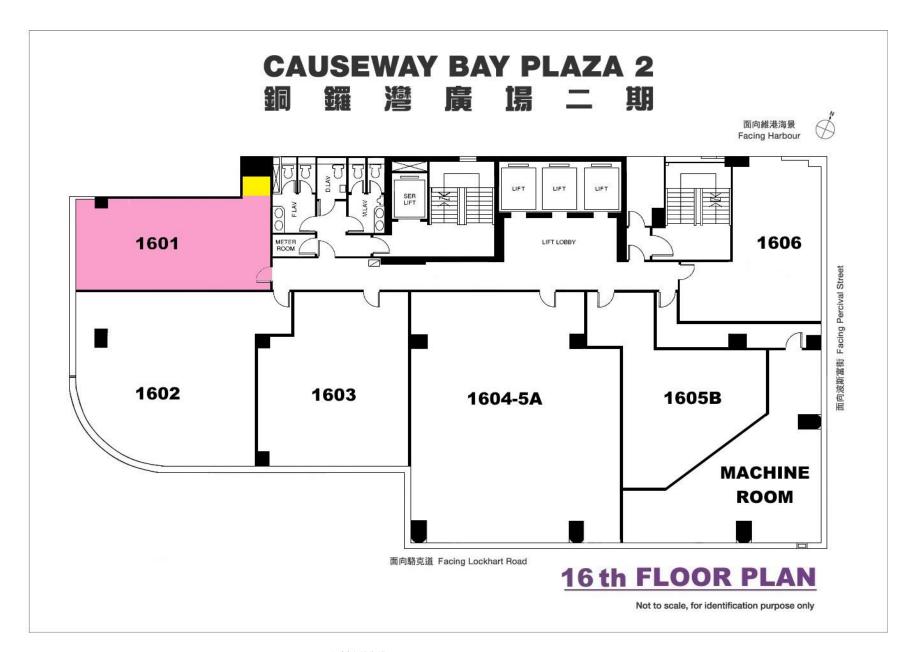

## **CAUSEWAY BAY PLAZA 2** 鑼灣廣場二期

Facing Harbour 1801 LIFT LOBBY 1807 面向波斯富德 Facing B 1802-4 1805 1806

面向駱克道 Facing Lockhart Road

## **18th FLOOR PLAN**

Not to scale, for identification purpose only