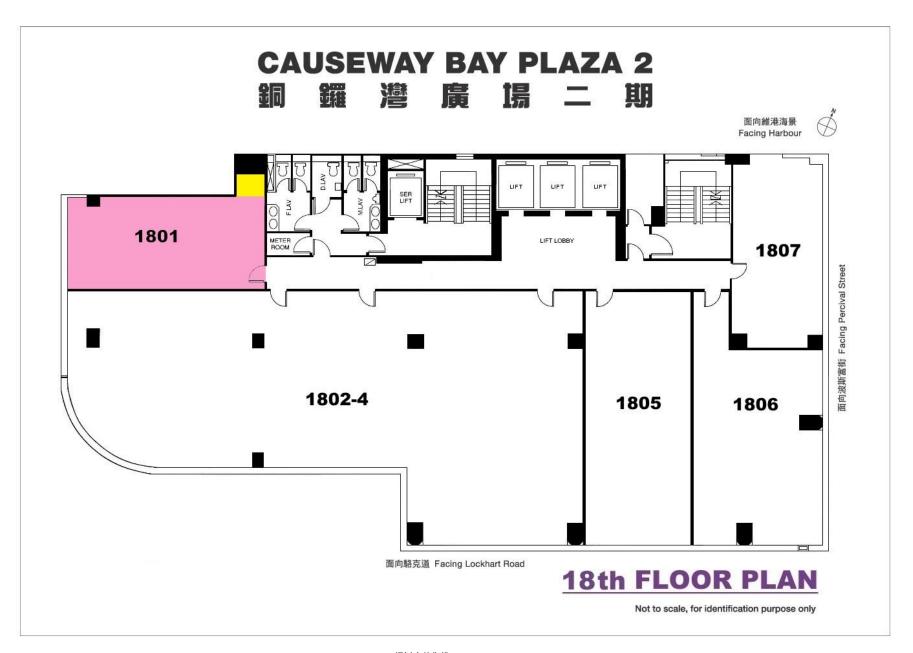

## **CAUSEWAY BAY PLAZA 2** 鑼灣廣場二期

Facing Harbour 1801 LIFT LOBBY 1807 面向波斯富德 Facing B 1802-4 1805 1806

面向駱克道 Facing Lockhart Road

## **18th FLOOR PLAN**

Not to scale, for identification purpose only